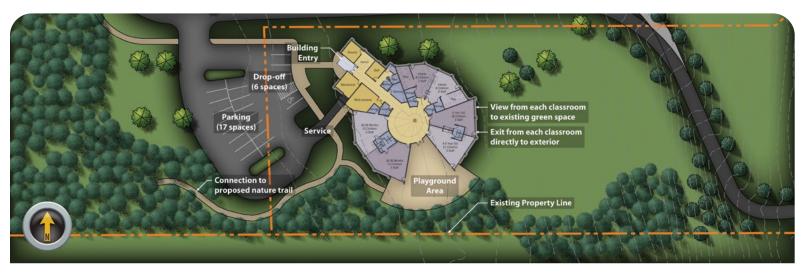

Ferrari Palm Beach West Palm Beach, Florida

The College of St. Rose Dining Facility Albany, New York

Jen & Niles Davies Early Learning Center at Helen Hayes Hospital West Haverstraw, New York

Schodack Central School District Castleton-on-Hudson, New York